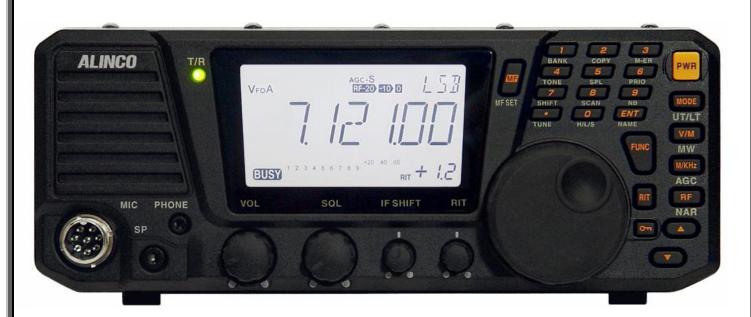

#### **PRIZES:**

Alinco Dx-SR8T 100w 160-10m HF radio

Baofeng UV-3R Dual Band handheld

2 meter 70 centimeter radio

Astatic 600 5000 watt SWR/power meter

**Weller 40w Soldering Station wlc100** 

**ARRL Antenna Book 22nd Edition** 