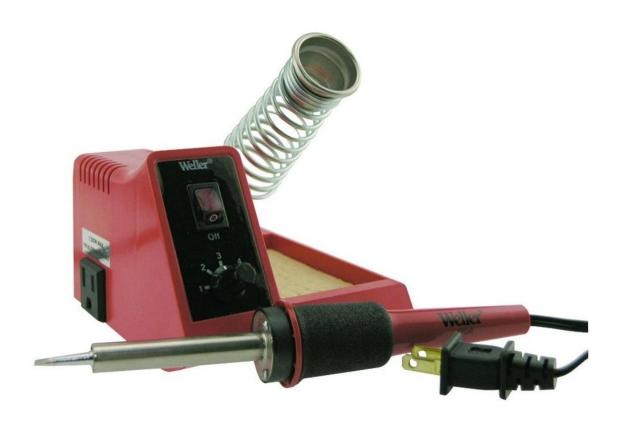

#### **PRIZES:**

Alinco Dx-SR8T 100w 160-10m HF radio

Baofeng UV-3R Dual Band handheld

2 meter 70 centimeter radio

Astatic 600 5000 watt SWR/power meter

**Weller 40w Soldering Station wlc100** 

**ARRL Antenna Book 22nd Edition** 