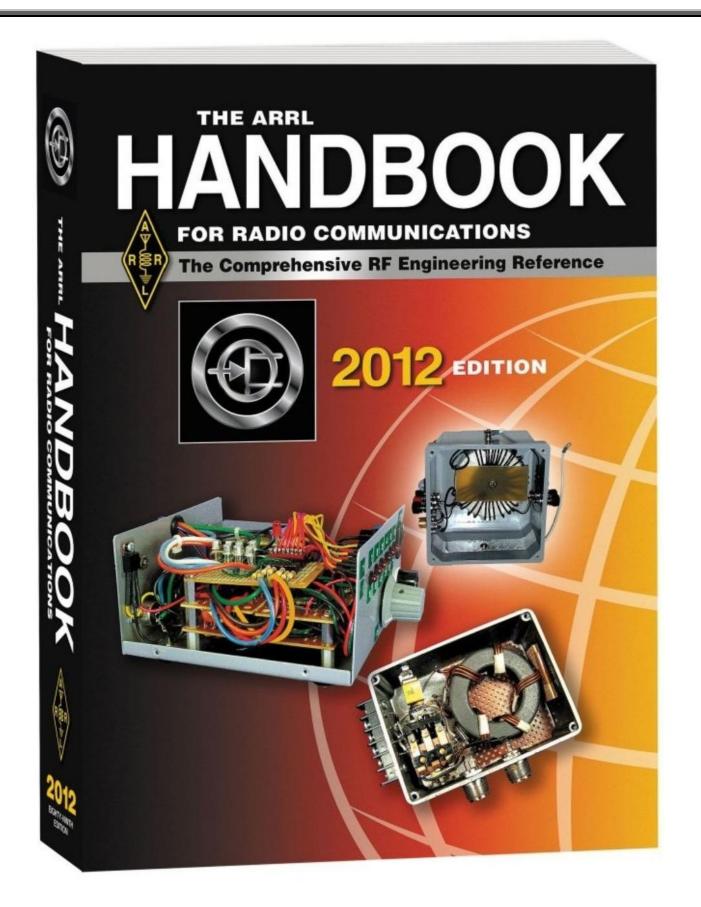

can, please bring a table for your own use



Niemietz Park, 618 FM 78, Cibolo, TX 78108



## Directions to the Niemietz Park, 618 FM 78, Cibolo, TX 78108



San Antonio, Tx

From IH 35, exit on 3009, Roy Richard Rd. go east to FM 78 and turn left to Niemietz Park on the right. The Pavilion is in the back part of the park.



Cibolo, Tx



**Parking Lot and Pavilion at Niemietz Park** 



**Niemietz Park Pavilion** 



Interior air conditioned serving room with tables/chairs



Interior air conditioned kitchen



**Aerial photo of facilities** 

#### **PRIZES:**



Alinco Dx-SR8T 100w 160-10m HF radio



Baofeng UV-3R Dual Band handheld

2 meter 70 centimeter radio



Astatic 600 5000 watt SWR/power meter



**Weller 40w Soldering Station wlc100** 



**ARRL Antenna Book 22nd Edition** 



**ARRL Handbook 2012 Edition** 



Tram TBC-6 Mobile Antenna

## **Rules for Drawing Prize Tickets**:

Drawing starts at 1:00 PM. Tickets are \$1.00 each. Winner must be present at time of drawing to win and will be given 5 minutes to claim the prize. If no winner present, another ticket will be drawn.

### **Food Plates**:

Serving starts at 11:00 AM, and will continue until food is exhausted. Tickets are \$5.00 per plate. Drink tickets are \$1.00 each.