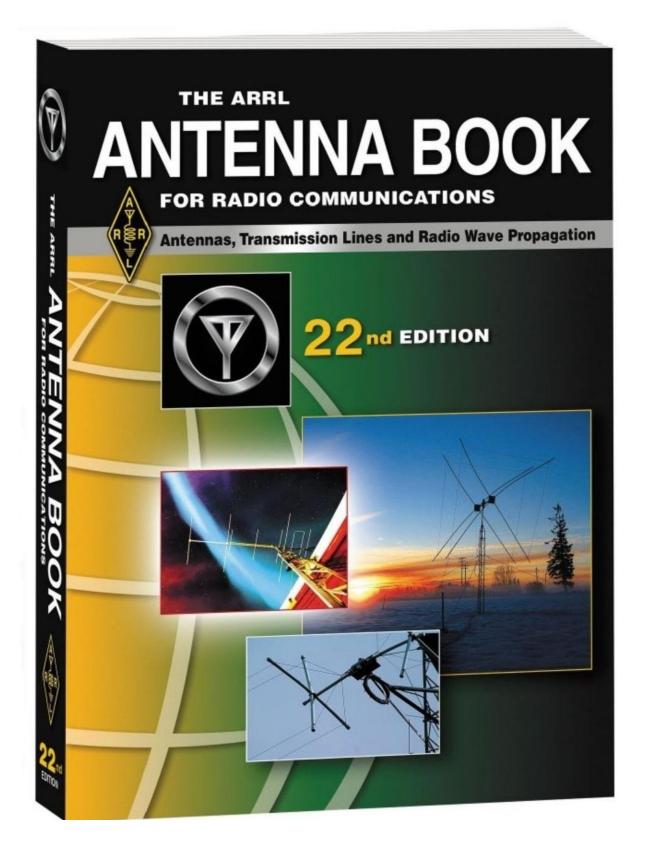

#### **PRIZES:**

Alinco Dx-SR8T 100w 160-10m HF radio

Baofeng UV-3R Dual Band handheld

2 meter 70 centimeter radio

Astatic 600 5000 watt SWR/power meter

**Weller 40w Soldering Station wlc100** 

**ARRL Antenna Book 22nd Edition** 