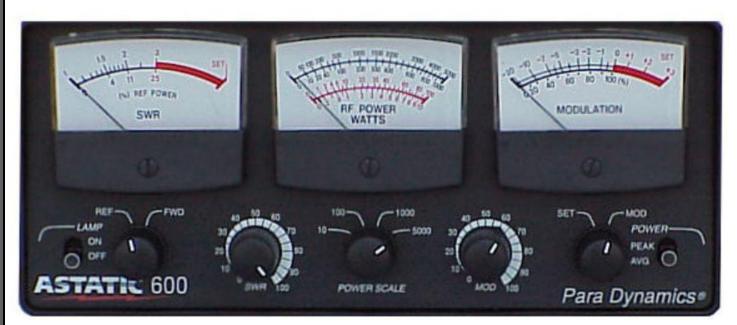

#### **PRIZES:**

Alinco Dx-SR8T 100w 160-10m HF radio

Baofeng UV-3R Dual Band handheld

2 meter 70 centimeter radio

Astatic 600 5000 watt SWR/power meter

**Weller 40w Soldering Station wlc100** 

**ARRL Antenna Book 22nd Edition** 