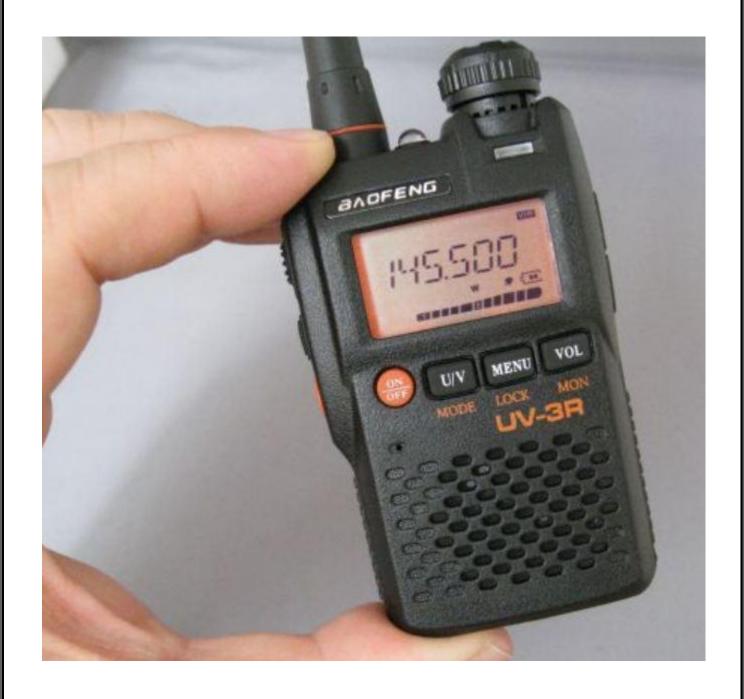

#### **PRIZES:**

Alinco Dx-SR8T 100w 160-10m HF radio

Baofeng UV-3R Dual Band handheld

2 meter 70 centimeter radio

Astatic 600 5000 watt SWR/power meter

**Weller 40w Soldering Station wlc100** 

**ARRL Antenna Book 22nd Edition** 