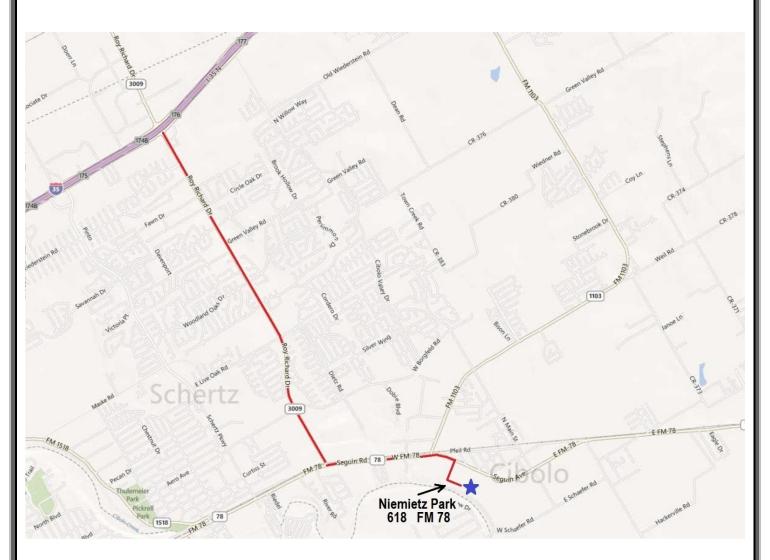

## Directions to the Niemietz Park, 618 FM 78, Cibolo, TX 78108

San Antonio, Tx

From IH 35, exit on 3009, Roy Richard Rd. go east to FM 78 and turn left to Niemietz Park on the right. The Pavilion is in the back part of the park.