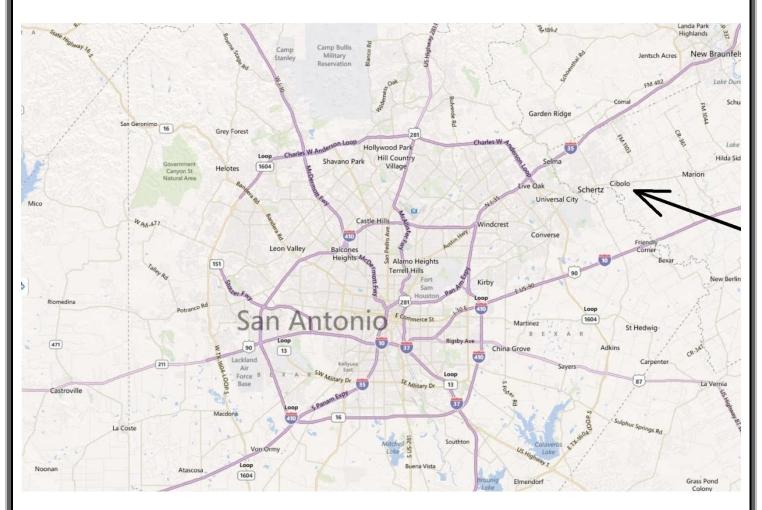

## Directions to the Niemietz Park, 618 FM 78, Cibolo, TX 78108

San Antonio, Tx

From IH 35, exit on 3009, Roy Richard Rd. go east to FM 78 and turn left to Niemietz Park on the right. The Pavilion is in the back part of the park.