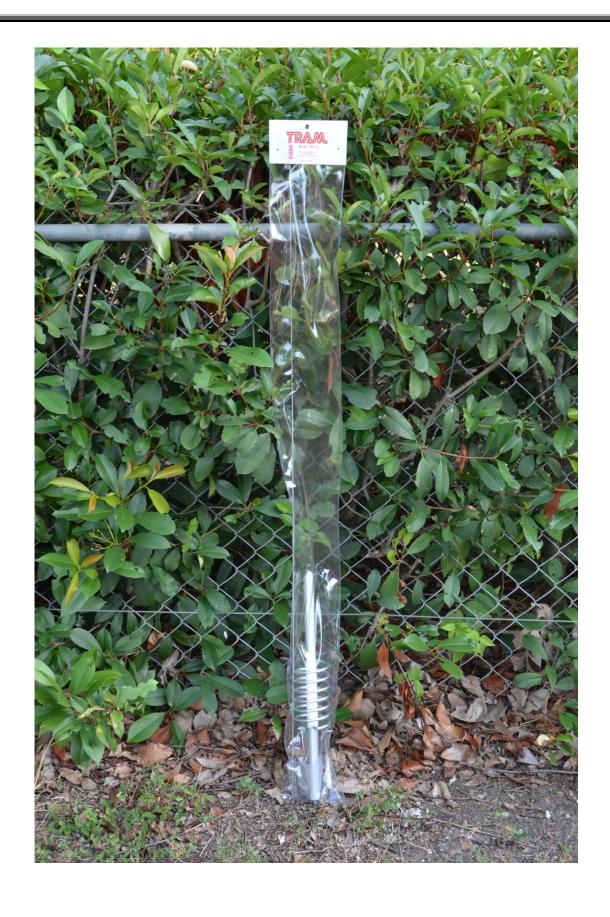

own use



Niemietz Park, 618 FM 78, Cibolo, TX 78108



## Directions to the Niemietz Park, 618 FM 78, Cibolo, TX 78108



San Antonio, Tx

From IH 35, exit on 3009, Roy Richard Rd. go east to FM 78 and turn left to Niemietz Park on the right. The Pavilion is in the back part of the park.



Cibolo, Tx



**Parking Lot and Pavilion at Niemietz Park** 



**Niemietz Park Pavilion** 



Interior air conditioned serving room with tables/chairs



Interior air conditioned kitchen



**Aerial photo of facilities** 

#### **PRIZES:**



Alinco Dx-SR8T 100w 160-10m HF radio



Baofeng UV-3R Dual Band handheld

2 meter 70 centimeter radio



Astatic 600 5000 watt SWR/power meter



**Weller 40w Soldering Station wlc100** 



**ARRL Antenna Book 22nd Edition** 



**ARRL Handbook 2012 Edition** 



Tram TBC-6 Mobile Antenna

## **Rules for Drawing Prize Tickets**:

Drawing starts at 1:00 PM. Tickets are \$1.00 each. Winner must be present at time of drawing to win and will be given 5 minutes to claim the prize. If no winner present, another ticket will be drawn.

### **Food Plates**:

Serving starts at 11:00 AM, and will continue until food is exhausted. Tickets are \$5.00 per plate. Drink tickets are \$1.00 each.